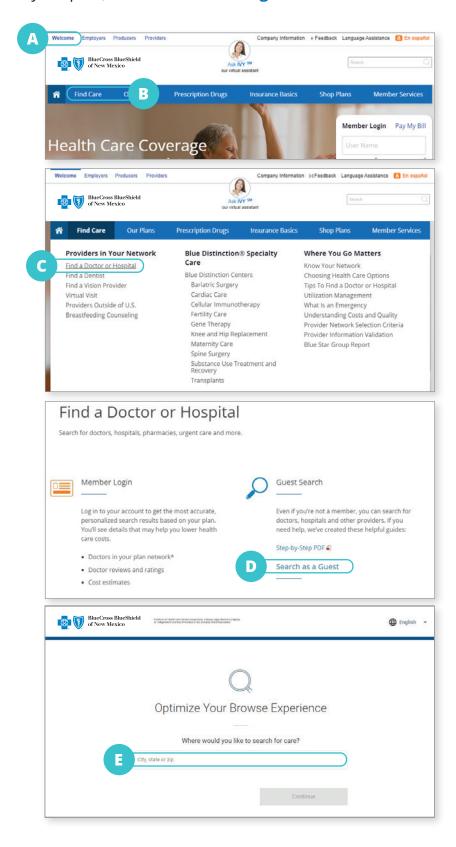

#### Where to Start

- A. Go to bcbsnm.com
- B. Select Find Care
- C. Select Find a Doctor or Hospital

**D. Search as Guest** to find providers when shopping for a health plan

# Enter the Location Where You Want to Search for a Provider

- E. Enter any of the following under Optimize Your Browse Experience:
  - City
  - State
  - ZIP Code