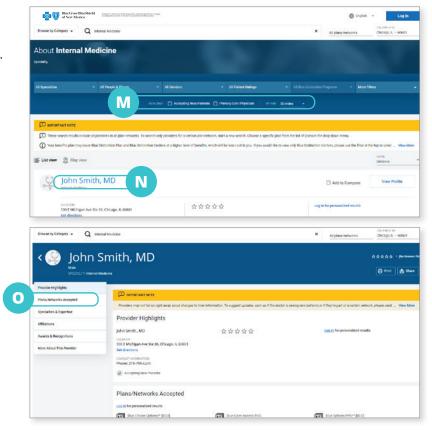

### **More Focused Results**

Searching all plans/networks will sort by distance. Select a particular plan/network to sort by best match.

- M. Select Accepting New Patients or adjust distance from selected location
- N. Select the provider you wish to view
- O. View Plans/Networks Accepted