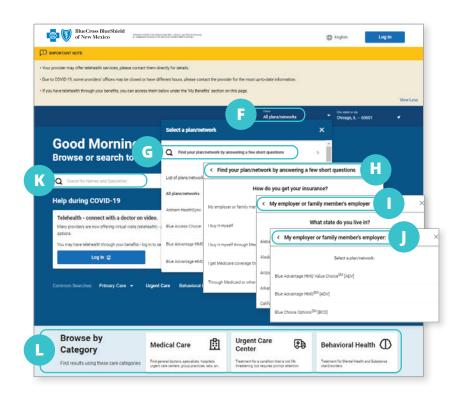

## If you know your Plan/Network, then narrow search to show only in-networkproviders

**F.** Select **plan/network** from the drop down list (skip to Step K)

### If you do not know your Plan/Network

#### **Narrow Search**

G. Select Find your plan/network by answering a few short questions

#### **Answer the following questions**

- H. Select How do you get your insurance?
- I. Select What state do you live in?

#### Select a Plan

J. Select Select a plan/network

#### Complete at Least One of the Following

- K. Search for specific names or specialties
- L. Select a category from the Browse by Category tiles