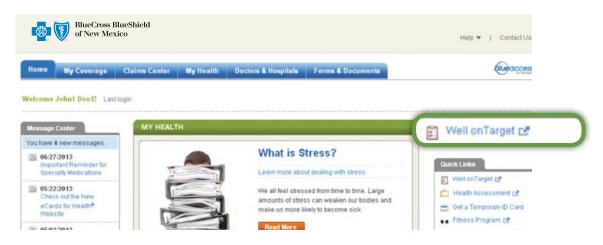

## Click on the Well on Target link to access the portal

Once you are logged in to Blue Access for Members, simply click the link on the right side of the page and it will take you to the Well on Target portal, where you will find personalized tools and resources to help you plan your health and wellness path.