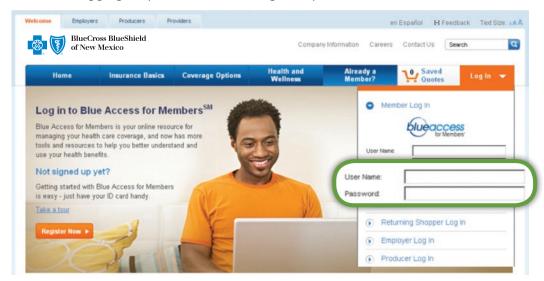

### Log in or create an account here

Just log in to Blue Access for Members at bcbsnm.com/members. If this is your first time logging in, you will need to register your account.